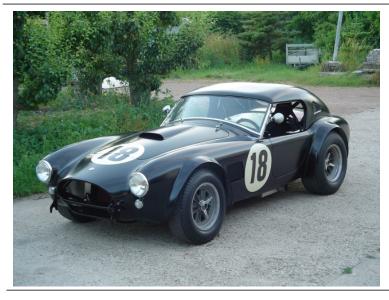

### History

Born as 289 CSX-street Cobra. No stories, continuous ownership. Race spec since mid 70's. Fully restored and prepped by current owner in 2009. Race-ready. Spares include set of wheels, a differential and additional engine. This car is totally race ready and needs nothing! Eligible for all historic road and race events on the planet.