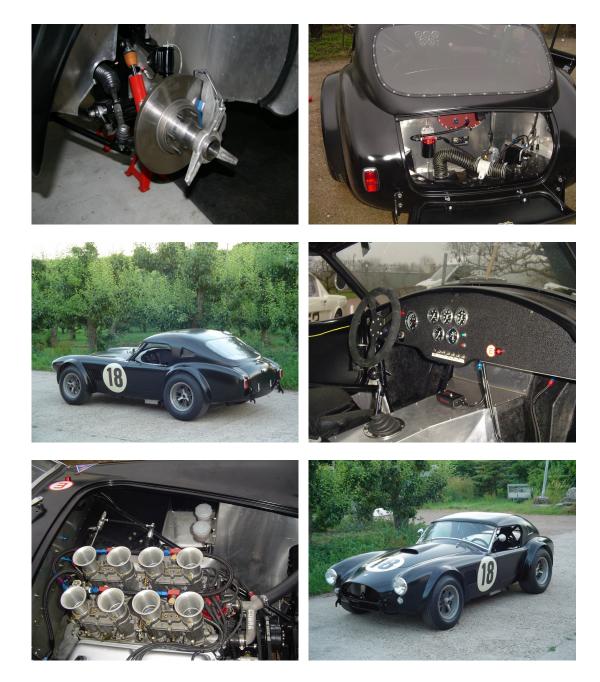

### History

Born as 289 CSX-street Cobra. No stories, continuous ownership. Race spec since mid 70's. Fully restored and prepped by current owner in 2009. Race-ready. Spares include set of wheels, a differential and additional engine. This car is totally race ready and needs nothing! Eligible for all historic road and race events on the planet.

### Pictures (For size reasons, we have limited the PDF-file to 10 pictures)